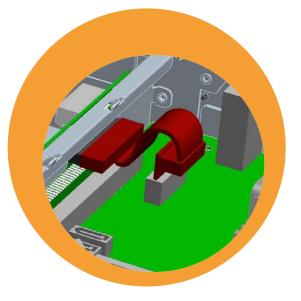

Included Items:

One PCIeXI adaptor kit

## **Quick Installation Guide**

Installing the PCIeXI adaptor kit for the **B-Series Touchcomputer** 

Caution: The touch computer must be unplugged before any installation occurs.

Elo Technical Support Online self-help: www.elotouch.com/go/websupport Technical Support contacts in your region: www.elotouch.com/go/contactsupport